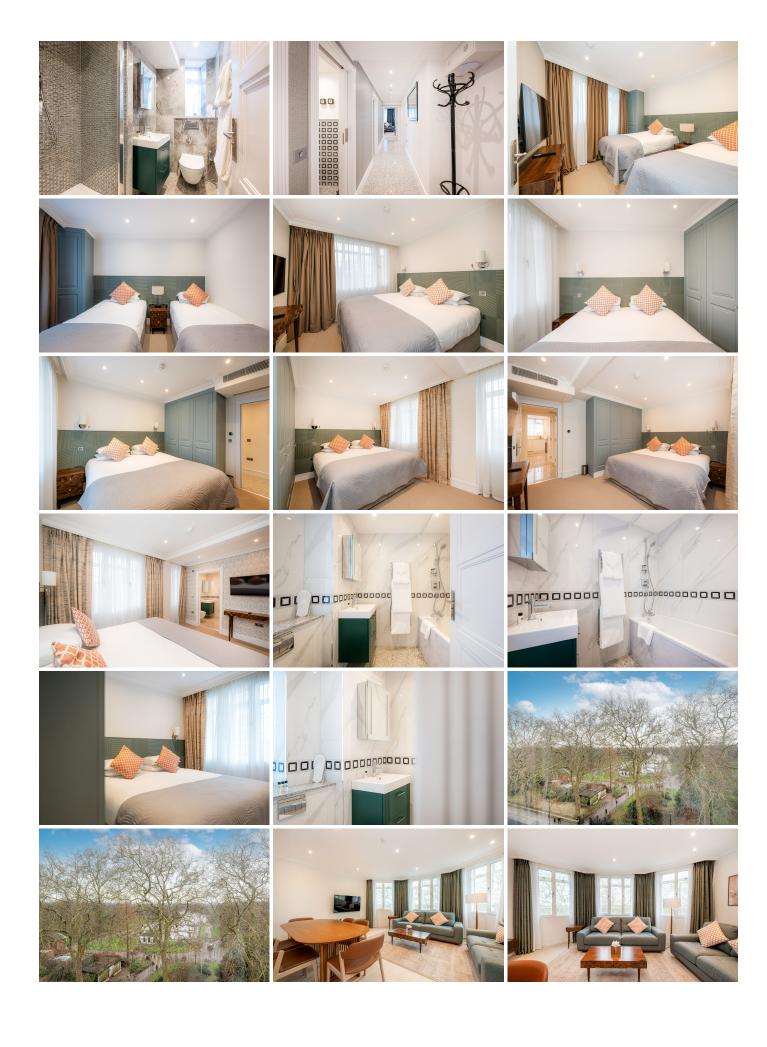

## **FOUNTAIN HOUSE 3 BEDROOM EXECUTIVE**

These elegant Three Bedroom Executive Apartments offer an exceptional blend of luxury and comfort, perfect for both business and leisure travelers, especially those accompanied by family. Situated between the 1st and 6th floors, these spacious residences boast breathtaking views of Hyde Park. Each apartment features a stylish sitting room equipped with a smart TV, and a fully separate kitchen, complete with high-end appliances, including a coffee machine, dishwasher, and washer & dryer. The master bedroom is a serene retreat with a king-size bed, fitted wardrobe, and ensuite bathroom with a bathtub. The second bedroom also offers a king-size bed with a fitted wardrobe, while the third bedroom comes with twin beds. A modern family bathroom with a shower and a separate guest WC complete this luxurious home away from home.

Room is for up to 6 Adults
Max occupancy 7
\*Fee for extra bed

\*\*Please note that all images on our website are used for sample and illustration purposes of the apartment type. The design and detail may vary. If you would like to reserve a specific apartment shown in an image, please contact us directly to see if we can accommodate your request.