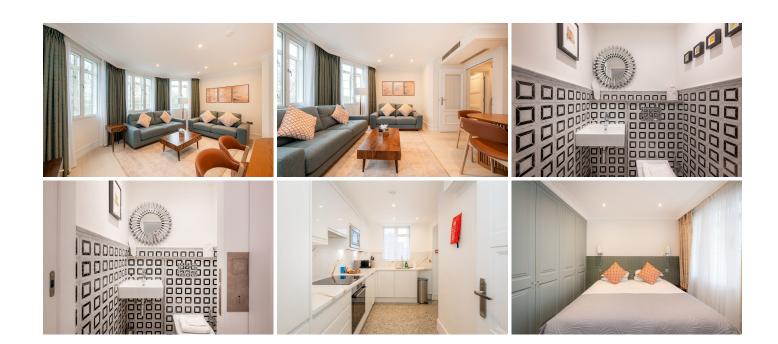

## **FOUNTAIN HOUSE 3 BEDROOM EXECUTIVE**

These elegant Three Bedroom Executive Apartments offer an exceptional blend of luxury and comfort, perfect for both business and leisure travelers, especially those accompanied by family. Situated between the 1st and 6th floors, these spacious residences boast breathtaking views of Hyde Park. Each apartment features a stylish sitting room equipped with a smart TV, and a fully separate kitchen, complete with high-end appliances, including a coffee machine, dishwasher, and washer & dryer. The master bedroom is a serene retreat with a king-size bed, fitted wardrobe, and ensuite bathroom with a bathtub. The second bedroom also offers a king-size bed with a fitted wardrobe, while the third bedroom comes with twin beds. A modern family bathroom with a shower and a separate guest WC complete this luxurious home away from home.

Room is for up to 6 Adults
Max occupancy 7
\*Fee for extra bed

\*\*Please note that all images on our website are used for sample and illustration purposes of the apartment type. The design and detail may vary. If you would like to reserve a specific apartment shown in an image, please contact us directly to see if we can accommodate your request.