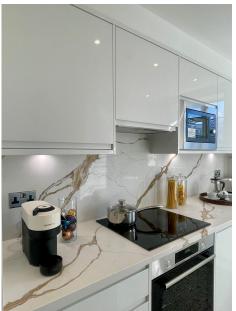

## **FOUNTAIN HOUSE 3 BEDROOM EXECUTIVE**

These elegant Three Bedroom Executive Apartments offer an exceptional blend of luxury and comfort, perfect for both business and leisure travelers, especially those accompanied by family. Situated between the 1st and 6th floors, these spacious residences boast breathtaking views of Hyde Park. Each apartment features a stylish sitting room equipped with a smart TV, and a fully separate kitchen, complete with high-end appliances, including a coffee machine, dishwasher, and washer & dryer. The master bedroom is a serene retreat with a king-size bed, fitted wardrobe, and ensuite bathroom with a bathtub. The second bedroom also offers a king-size bed with a fitted wardrobe, while the third bedroom comes with twin beds. A modern family bathroom with a shower and a separate guest WC complete this luxurious home away from home.