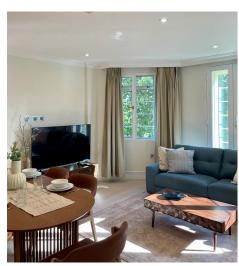

## **FOUNTAIN HOUSE 3 BEDROOM EXECUTIVE**

These elegant Three Bedroom Executive Apartments offer an exceptional blend of luxury and comfort, perfect for both business and leisure travelers, especially those accompanied by family. Situated between the 1st and 6th floors, these spacious residences boast breathtaking views of Hyde Park. Each apartment features a stylish sitting room equipped with a smart TV, and a fully separate kitchen, complete with high-end appliances, including a coffee machine, dishwasher, and washer & dryer. The master bedroom is a serene retreat with a king-size bed, fitted wardrobe, and ensuite bathroom with a bathtub. The second bedroom also offers a king-size bed with a fitted wardrobe, while the third bedroom comes with twin beds. A modern family bathroom with a shower and a separate guest WC complete this luxurious home away from home.