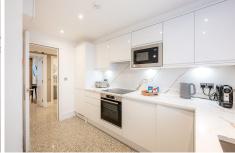

## **FOUNTAIN HOUSE 3 BEDROOM EXECUTIVE**

These elegant Three Bedroom Executive Apartments offer an exceptional blend of luxury and comfort, perfect for both business and leisure travelers, especially those accompanied by family. Situated between the 1st and 6th floors, these spacious residences boast breathtaking views of Hyde Park. Each apartment features a stylish sitting room equipped with a smart TV, and a fully separate kitchen, complete with high-end appliances, including a coffee machine, dishwasher, and washer & dryer. The master bedroom is a serene retreat with a king-size bed, fitted wardrobe, and ensuite bathroom with a bathtub. The second bedroom also offers a king-size bed with a fitted wardrobe, while the third bedroom comes with twin beds. A modern family bathroom with a shower and a separate guest WC complete this luxurious home away from home.