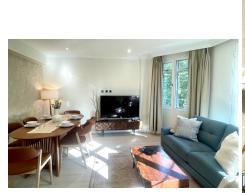

## **FOUNTAIN HOUSE 3 BEDROOM EXECUTIVE**

These elegant Three Bedroom Executive Apartments offer an exceptional blend of luxury and comfort, perfect for both business and leisure travelers, especially those accompanied by family. Situated between the 1st and 6th floors, these spacious residences boast breathtaking views of Hyde Park. Each apartment features a stylish sitting room equipped with a smart TV, and a fully separate kitchen, complete with high-end appliances, including a coffee machine, dishwasher, and washer & dryer. The master bedroom is a serene retreat with a king-size bed, fitted wardrobe, and ensuite bathroom with a bathtub. The second bedroom also offers a king-size bed with a fitted wardrobe, while the third bedroom comes with twin beds. A modern family bathroom with a shower and a separate guest WC complete this luxurious home away from home.