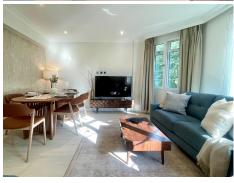

## **FOUNTAIN HOUSE 3 BEDROOM EXECUTIVE**

These elegant Three Bedroom Executive Apartments offer an exceptional blend of luxury and comfort, perfect for both business and leisure travelers, especially those accompanied by family. Situated between the 1st and 6th floors, these spacious residences boast breathtaking views of Hyde Park. Each apartment features a stylish sitting room equipped with a smart TV, and a fully separate kitchen, complete with high-end appliances, including a coffee machine, dishwasher, and washer & dryer. The master bedroom is a serene retreat with a king-size bed, fitted wardrobe, and ensuite bathroom with a bathtub. The second bedroom also offers a king-size bed with a fitted wardrobe, while the third bedroom comes with twin beds. A modern family bathroom with a shower and a separate guest WC complete this luxurious home away from home.