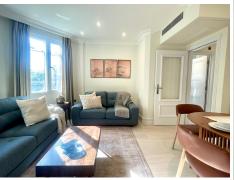

## **FOUNTAIN HOUSE 3 BEDROOM EXECUTIVE**

These elegant Three Bedroom Executive Apartments offer an exceptional blend of luxury and comfort, perfect for both business and leisure travelers, especially those accompanied by family. Situated between the 1st and 6th floors, these spacious residences boast breathtaking views of Hyde Park. Each apartment features a stylish sitting room equipped with a smart TV, and a fully separate kitchen, complete with high-end appliances, including a coffee machine, dishwasher, and washer & dryer. The master bedroom is a serene retreat with a king-size bed, fitted wardrobe, and ensuite bathroom with a bathtub. The second bedroom also offers a king-size bed with a fitted wardrobe, while the third bedroom comes with twin beds. A modern family bathroom with a shower and a separate guest WC complete this luxurious home away from home.