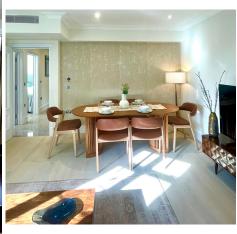

## **FOUNTAIN HOUSE 3 BEDROOM EXECUTIVE**

These elegant Three Bedroom Executive Apartments offer an exceptional blend of luxury and comfort, perfect for both business and leisure travelers, especially those accompanied by family. Situated between the 1st and 6th floors, these spacious residences boast breathtaking views of Hyde Park. Each apartment features a stylish sitting room equipped with a smart TV, and a fully separate kitchen, complete with high-end appliances, including a coffee machine, dishwasher, and washer & dryer. The master bedroom is a serene retreat with a king-size bed, fitted wardrobe, and ensuite bathroom with a bathtub. The second bedroom also offers a king-size bed with a fitted wardrobe, while the third bedroom comes with twin beds. A modern family bathroom with a shower and a separate guest WC complete this luxurious home away from home.