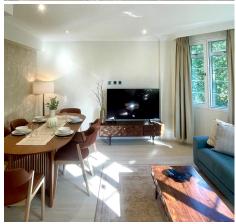

## **FOUNTAIN HOUSE 3 BEDROOM EXECUTIVE**

These elegant Three Bedroom Executive Apartments offer an exceptional blend of luxury and comfort, perfect for both business and leisure travelers, especially those accompanied by family. Situated between the 1st and 6th floors, these spacious residences boast breathtaking views of Hyde Park. Each apartment features a stylish sitting room equipped with a smart TV, and a fully separate kitchen, complete with high-end appliances, including a coffee machine, dishwasher, and washer & dryer. The master bedroom is a serene retreat with a king-size bed, fitted wardrobe, and ensuite bathroom with a bathtub. The second bedroom also offers a king-size bed with a fitted wardrobe, while the third bedroom comes with twin beds. A modern family bathroom with a shower and a separate guest WC complete this luxurious home away from home.