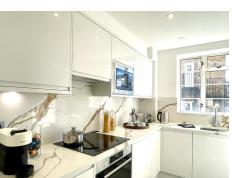

## **FOUNTAIN HOUSE 3 BEDROOM EXECUTIVE**

These elegant Three Bedroom Executive Apartments offer an exceptional blend of luxury and comfort, perfect for both business and leisure travelers, especially those accompanied by family. Situated between the 1st and 6th floors, these spacious residences boast breathtaking views of Hyde Park. Each apartment features a stylish sitting room equipped with a smart TV, and a fully separate kitchen, complete with high-end appliances, including a coffee machine, dishwasher, and washer & dryer. The master bedroom is a serene retreat with a king-size bed, fitted wardrobe, and ensuite bathroom with a bathtub. The second bedroom also offers a king-size bed with a fitted wardrobe, while the third bedroom comes with twin beds. A modern family bathroom with a shower and a separate guest WC complete this luxurious home away from home.