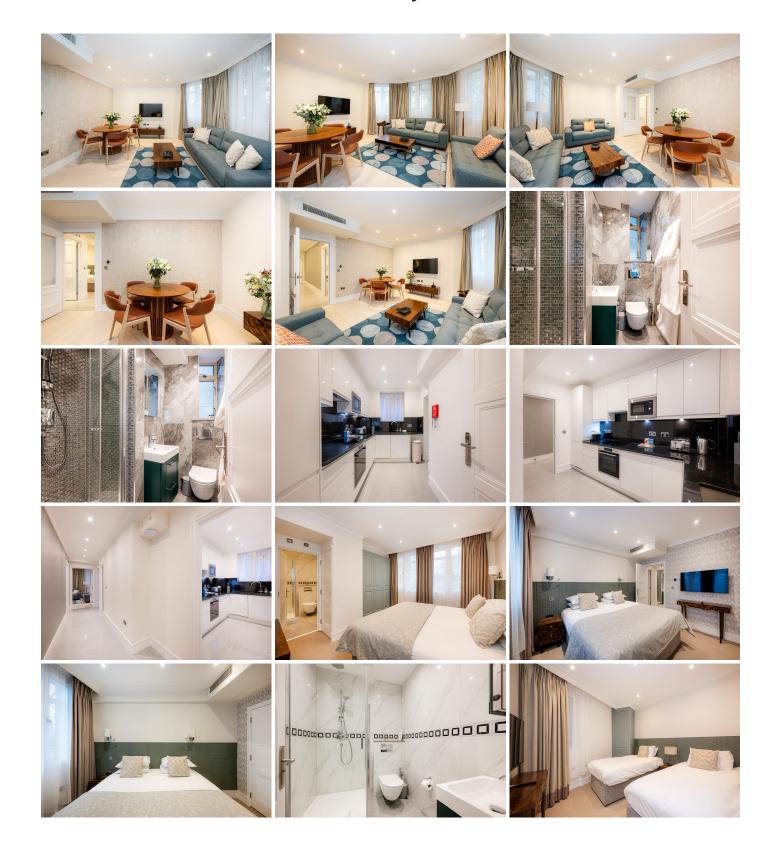

## FOUNTAIN HOUSE 2 BEDROOM DELUXE

Located on the ground floor, our Two Bedroom Deluxe Apartments exude luxury and provide ample space for both short and extended stays. Each apartment includes a cozy sitting room with a smart TV, perfect for relaxation, and a separate kitchen fitted with premium appliances like a dishwasher, washer & dryer, and a coffee machine. The master bedroom features a super king-size bed (which can be arranged into twin beds), a fitted wardrobe, and a chic ensuite bathroom with a shower. The second bedroom has twin beds that can also be converted into a super king-size bed, along with a fitted wardrobe and a stylish family bathroom with a shower.

## Gallery