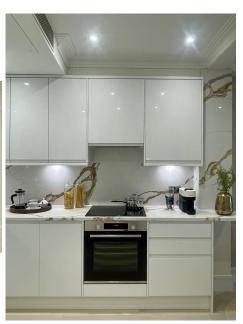

## **FOUNTAIN HOUSE 2 BEDROOM EXECUTIVE**

Our Two Bedroom Executive Apartments provide a sophisticated environment, ideal for business travelers, families, and leisure guests alike. Located between the 1st and 5th floors, these apartments offer stunning views of Hyde Park. The open-plan living space includes a comfortable sitting room with a smart TV and a fully-equipped kitchen featuring top-of-the-line appliances, including a dishwasher, washer & dryer, and coffee machine. The master bedroom offers a super king-size bed (with the option to convert into twin beds), fitted wardrobe, and an ensuite bathroom with a walk-in shower. The second bedroom is equally flexible with twin beds that can be converted into a super king-size bed, and a fitted wardrobe. Please note that these apartments feature contemporary showers but no bathtubs, making them a perfect choice for modern travelers.