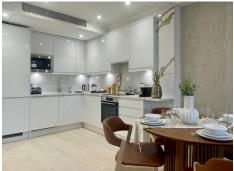

## **FOUNTAIN HOUSE 2 BEDROOM EXECUTIVE**

Our Two Bedroom Executive Apartments provide a sophisticated environment, ideal for business travelers, families, and leisure guests alike. Located between the 1st and 5th floors, these apartments offer stunning views of Hyde Park. The open-plan living space includes a comfortable sitting room with a smart TV and a fully-equipped kitchen featuring top-of-the-line appliances, including a dishwasher, washer & dryer, and coffee machine. The master bedroom offers a super king-size bed (with the option to convert into twin beds), fitted wardrobe, and an ensuite bathroom with a walk-in shower. The second bedroom is equally flexible with twin beds that can be converted into a super king-size bed, and a fitted wardrobe. Please note that these apartments feature contemporary showers but no bathtubs, making them a perfect choice for modern travelers.