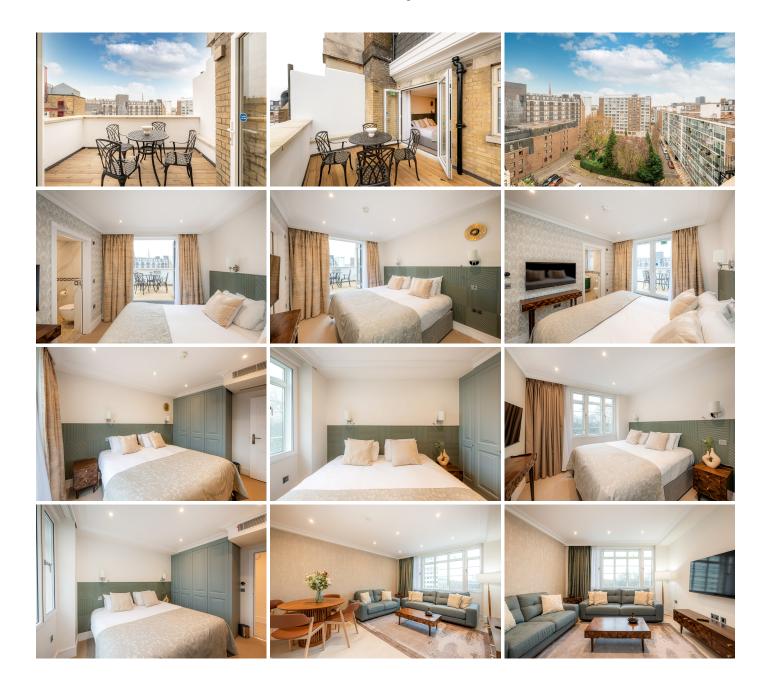

## FOUNTAIN HOUSE 2 BEDROOM EXECUTIVE W/ TERRACE

Located on the 6th floor, our Two-Bedroom Executive Apartments with Terrace provide a luxurious retreat complete with a private terrace and stunning city views.

The apartment features a spacious sitting room with a smart TV, leading to a separate kitchen equipped with premium appliances, including a coffee machine, dishwasher, and washerdryer.

The master bedroom offers a super king-size bed (convertible to twin beds), a fitted wardrobe, and an en-suite bathroom with a sleek shower. The second bedroom includes King size bed – can be split into two single beds and access to a separate family bathroom with a shower.

Accommodates up to 4 adults

Maximum occupancy: 5 (extra bed available for a fee)

\*\*Please note that all images on our website are used for sample and illustration purposes of the apartment type. The design and detail may vary. If you would like to reserve a specific apartment shown in an image, please contact us directly to see if we can accommodate your request.