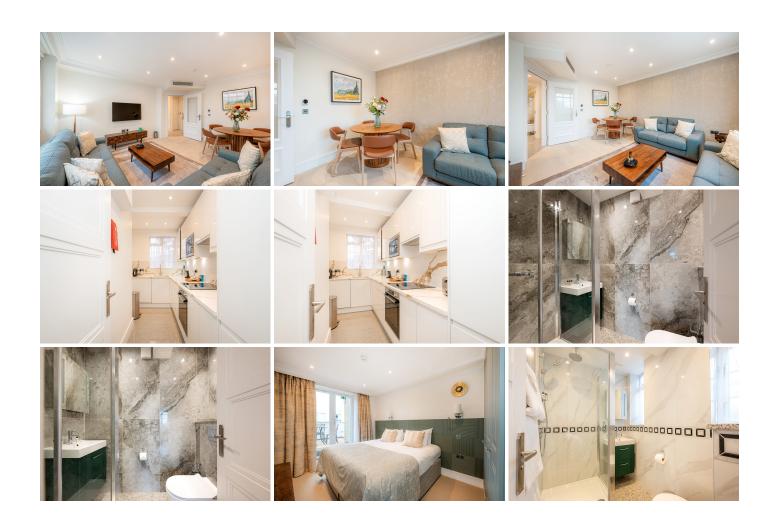

The apartment features a spacious sitting room with a smart TV, leading to a separate kitchen equipped with premium appliances, including a coffee machine, dishwasher, and washerdryer.

The master bedroom offers a super king-size bed (convertible to twin beds), a fitted wardrobe, and an en-suite bathroom with a sleek shower. The second bedroom includes King size bed – can be split into two single beds and access to a separate family bathroom with a shower.