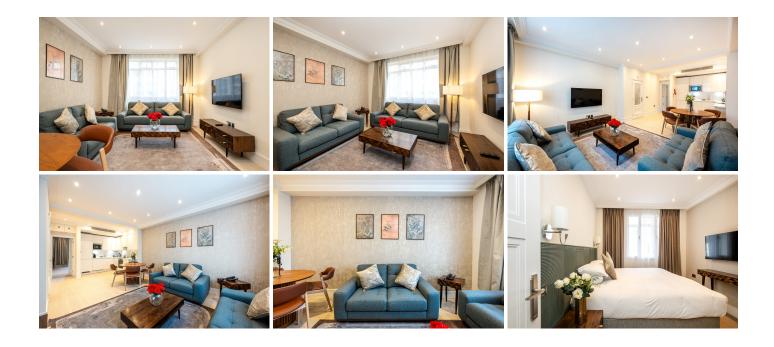

## FOUNTAIN HOUSE 2 BEDROOM DELUXE W TERRACE

Located on the ground floor, our Two Bedroom Deluxe Apartments w Terrace exude luxury and provide ample space for both short and extended stays. Each apartment features a spacious open-plan kitchen and living area, complete with a smart TV for relaxation. The kitchen is fully equipped with premium appliances, including a dishwasher, washer & dryer, and a coffee machine.

The master bedroom boasts a super king-size bed (which can be arranged into twin beds), a fitted wardrobe, an elegant ensuite bathroom with a shower, and direct access to a private terrace. The second bedroom offers twin beds that can also be converted into a super king-size bed, a fitted wardrobe, and a stylish family bathroom with a shower. The room is for up to 4 Adults Max occupancy 5 \*Fee for extra bed