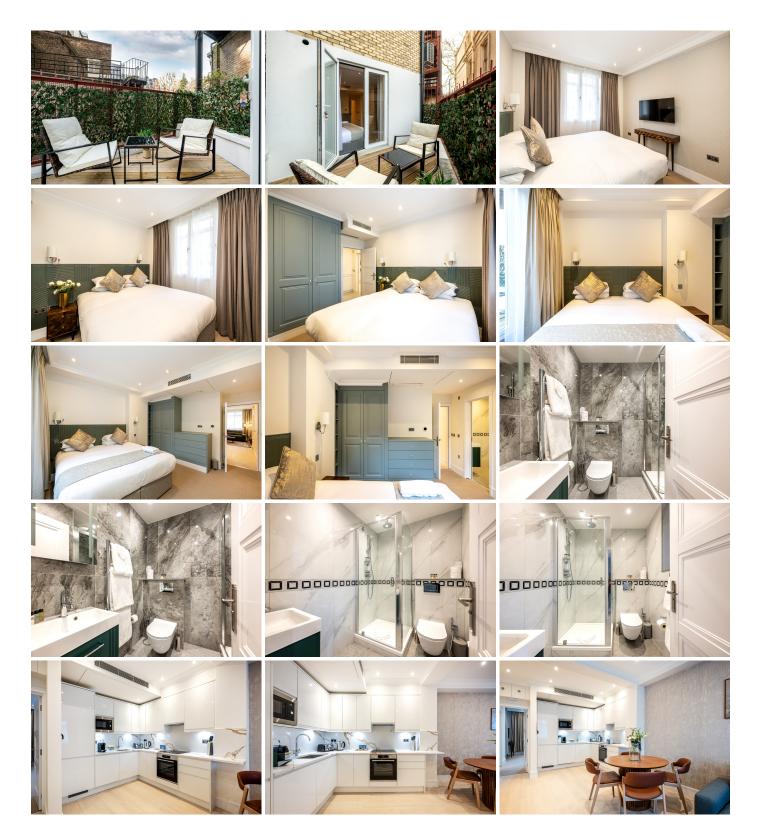

## FOUNTAIN HOUSE 2 BEDROOM DELUXE W TERRACE

Located on the ground floor, our Two Bedroom Deluxe Apartments w Terrace exude luxury and provide ample space for both short and extended stays. Each apartment features a spacious open-plan kitchen and living area, complete with a smart TV for relaxation. The kitchen is fully equipped with premium appliances, including a dishwasher, washer & dryer, and a coffee machine.

The master bedroom boasts a super king-size bed (which can be arranged into twin beds), a fitted wardrobe, an elegant ensuite bathroom with a shower, and direct access to a private terrace. The second bedroom offers twin beds that can also be converted into a super king-size bed, a fitted wardrobe, and a stylish family bathroom with a shower. The room is for up to 4 Adults Max occupancy 5 \*Fee for extra bed