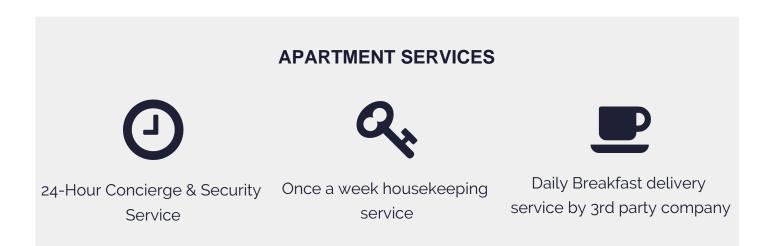

premium appliances, including a dishwasher, washer & dryer, and a coffee machine.

The master bedroom boasts a super king-size bed (which can be arranged into twin beds), a fitted wardrobe, an elegant ensuite bathroom with a shower, and direct access to a private terrace. The second bedroom offers twin beds that can also be converted into a super king-size bed, a fitted wardrobe, and a stylish family bathroom with a shower. The room is for up to 4 Adults Max occupancy 5 \*Fee for extra bed

\*\*Please note that all images on our website are used for sample and illustration purposes of the apartment type. The design and detail may vary. If you would like to reserve a specific apartment shown in an image, please contact us directly to see if we can accommodate your request.

## BOOK NOW >







## In-room dining service



In-house Reservations Team

## Gallery