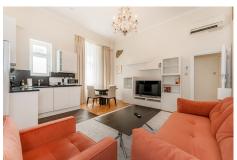

## **CHESHAM COURT 1 BEDROOM SUPERIOR**

These apartments include a living/dining area equipped with a flat-screen TV with Free-View channels. The Bedroom is fitted with a double bed and the bathroom includes a bathtub or shower. The kitchen is equipped with cooking facilities, including a dishwasher and washing machine.