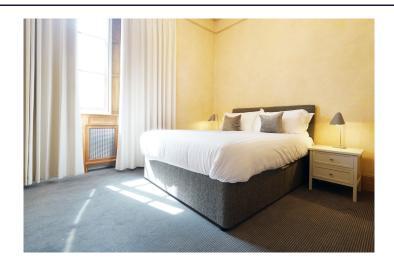

## **CHESHAM COURT 1 BEDROOM SUPERIOR**

These apartments include a living/dining area equipped with a flat-screen TV with Free-View channels. The Bedroom is fitted with a double bed and the bathroom includes a bathtub or shower. The kitchen is equipped with cooking facilities, including a dishwasher and washing machine.