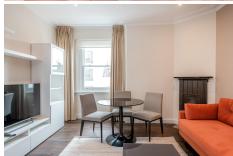

## **CHESHAM COURT 1 BEDROOM SUPERIOR**

These apartments include a living/dining area equipped with a flat-screen TV with Free-View channels. The Bedroom is fitted with a double bed and the bathroom includes a bathtub or shower. The kitchen is equipped with cooking facilities, including a dishwasher and washing machine.