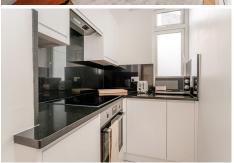

## **CHESHAM COURT 1 BEDROOM SUPERIOR**

These apartments include a living/dining area equipped with a flat-screen TV with Free-View channels. The Bedroom is fitted with a double bed and the bathroom includes a bathtub or shower. The kitchen is equipped with cooking facilities, including a dishwasher and washing machine.