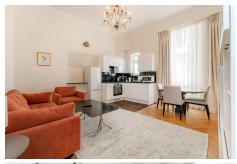

## **CHESHAM COURT 1 BEDROOM SUPERIOR**

These apartments include a living/dining area equipped with a flat-screen TV with Free-View channels. The Bedroom is fitted with a double bed and the bathroom includes a bathtub or shower. The kitchen is equipped with cooking facilities, including a dishwasher and washing machine.