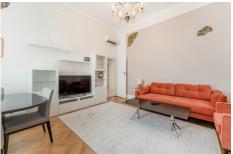

## **CHESHAM COURT 1 BEDROOM SUPERIOR**

These apartments include a living/dining area equipped with a flat-screen TV with Free-View channels. The Bedroom is fitted with a double bed and the bathroom includes a bathtub or shower. The kitchen is equipped with cooking facilities, including a dishwasher and washing machine.