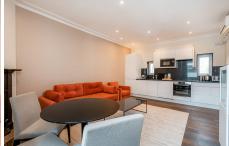

## **CHESHAM COURT 1 BEDROOM SUPERIOR**

These apartments include a living/dining area equipped with a flat-screen TV with Free-View channels. The Bedroom is fitted with a double bed and the bathroom includes a bathtub or shower. The kitchen is equipped with cooking facilities, including a dishwasher and washing machine.