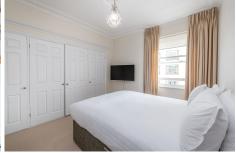

## **CHESHAM COURT 1 BEDROOM SUPERIOR**

These apartments include a living/dining area equipped with a flat-screen TV with Free-View channels. The Bedroom is fitted with a double bed and the bathroom includes a bathtub or shower. The kitchen is equipped with cooking facilities, including a dishwasher and washing machine.