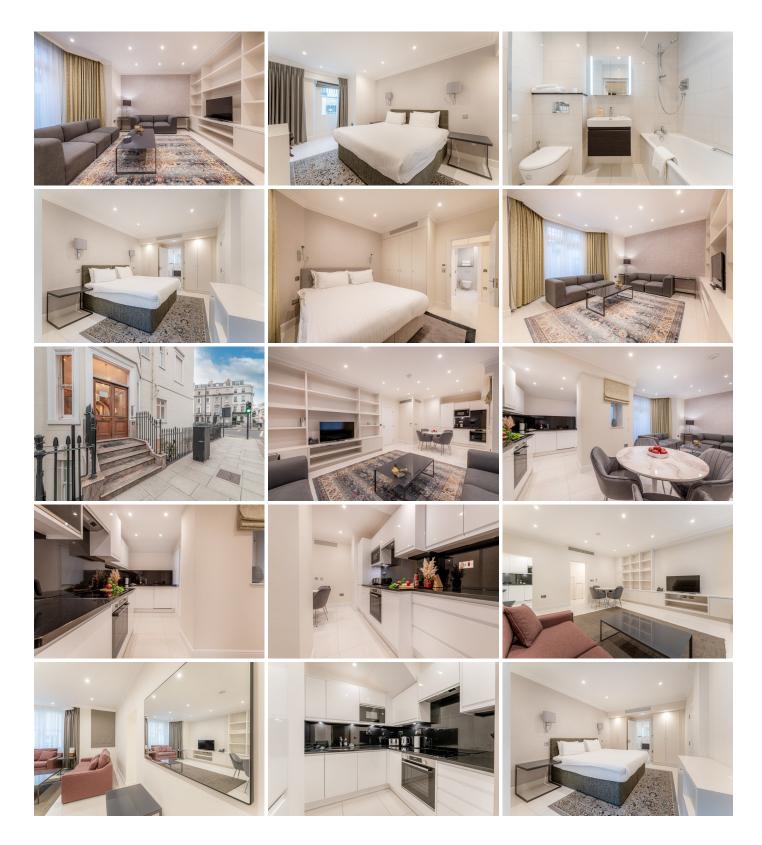

## CHESHAM COURT 1 BEDROOM STANDARD

One Bedroom apartments, located on the Lower Ground Floor, feature a spacious Living/Dining area equipped with a TV with satellite, cable, and Free–view channels. The fully-fitted, modern kitchen with dishwasher, wash/dryer, and all appliances. The Bedroom is fitted with a double bed and the bathroom includes a bath and shower.

## Gallery