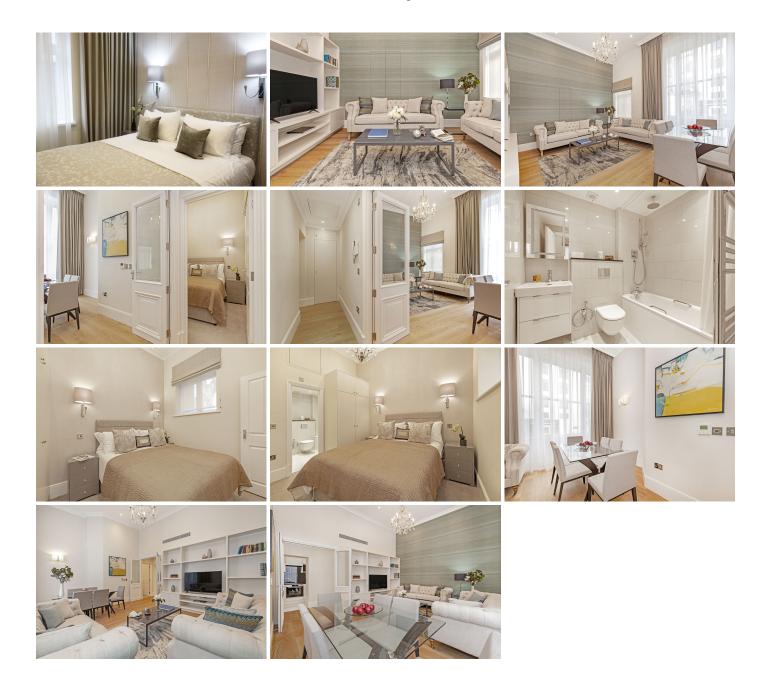

## CHESHAM COURT ONE BEDROOM EXECUTIVE

This luxury serviced apartment includes a spacious living/dining area, the apartment is equipped with a flat-screen TV with Free-View channels. The Bedroom with an en-suite bathroom is fitted with a double bed and a W.C.

Separately fully fitted, the modern kitchen has all cooking facilities and is equipped with appliances, including a washing machine and dishwasher. The apartment is located on the ground floor.

A complimentary welcome pack including tea, coffee, water, dishwasher tables and clothes washing is available to all apartments to help our guests settle on arrival.

The room is for 2 Adults
Max occupancy 3
\*Fee for extra bed

\*\*Please note that all images on our website are used for sample and illustration purposes of the apartment type. The design and detail may vary. If you would like to reserve a specific apartment shown in an image, please contact us directly to see if we can accommodate your request.