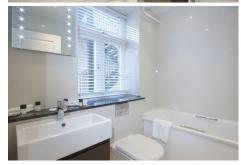

The fully equipped Kitchen includes modern appliances. Both Bedrooms are fitted with Kingsize beds (or twin beds, if preferred) and the two bathrooms are fitted with baths and power showers.

The room is for up to 4 Adults