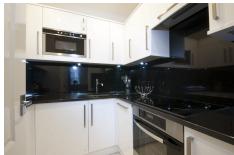

The fully equipped Kitchen includes modern appliances. Both Bedrooms are fitted with Kingsize beds (or twin beds, if preferred) and the two bathrooms are fitted with baths and power showers.

The room is for up to 4 Adults